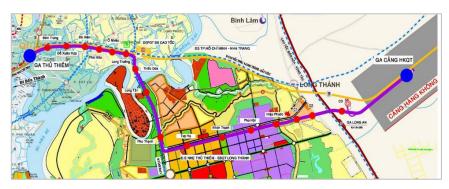

# **Potential PPP project in Vietnam**

Among 157 infrastructure projects allowed for foreign investors to participate in, KIND suggest Thu Thiem - Long Thanh Airport Light Rail Project for a pilot PPP transport project

#### **Project Information**

| Project                  | Light rail way (37km), Bridge                                                                                                                                                                                        |
|--------------------------|----------------------------------------------------------------------------------------------------------------------------------------------------------------------------------------------------------------------|
| Туре                     | PPP (BOT)                                                                                                                                                                                                            |
| Amount                   | 1.74 Billion USD (presumably estimated)                                                                                                                                                                              |
| PJT Lead<br>Organization | MOT(PMU Rail)                                                                                                                                                                                                        |
| Benefits                 | <ul> <li>Easy &amp; on-time access to the airport</li> <li>More transfer passengers can visit<br/>HCMC during lay-over time</li> <li>Can accelerate the airport city<br/>development in Dong Nai Province</li> </ul> |